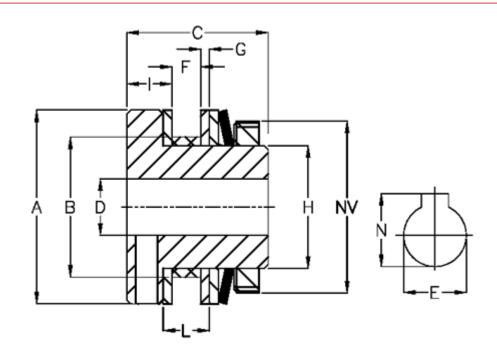

## Measures

| A = 30  | L                                                                     | = 6    |
|---------|-----------------------------------------------------------------------|--------|
| B = 21  | Largest possible bore with slot according to DIN 6885/1, E ma         | x = 11 |
| C = 31  | Largest possible bore with slot according to DIN 6885/1, N            | = 12.8 |
| D = 4.5 | Largest possible bore with slot according to DIN 6885/3, E max = $12$ |        |
| F = 6   | Largest possible bore with slot according to DIN 6885/3, N            | = 13.4 |
| G = 2.5 | Max torque Nm                                                         | = 10   |
| H = 18  | Number of springs                                                     | = 2    |
| I = 9   | NV                                                                    | = 27   |
|         |                                                                       |        |